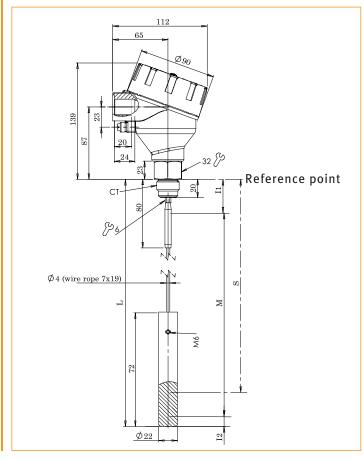

03% of measured distance.
- Power requirements: 12 to 30VDC or powered by the M844.
- Resistant to harsh environments with IP68/NEMA6P enclosure.
- Easy and time saving remote configuration is optional through Smart bidirectional digital communication with M844 Data Acquisition and Communication Module.
- Full control is optional to easily read, modify, store and analyse all process parameters from anyplace, anywhere, anytime.
- Full compliance with the ProcessMonitor web-portal or ProcessView software is optional for data history, graphic visualization and/or alarming.
- The Guidense TDR100 can be used with any of the F- and D-Series level monitors and controllers.







Count on us

#### **Guidense feature overview**



#### Easy mechanical installation



#### **Guidense dimensions**