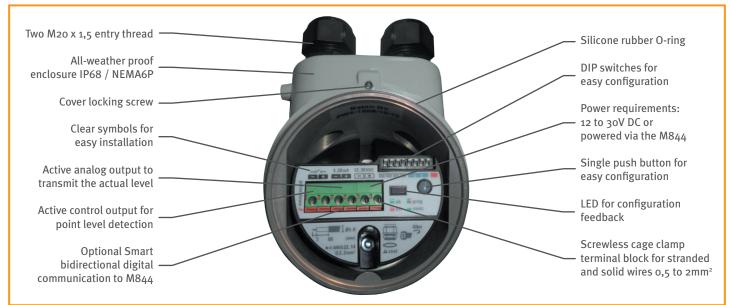

#### **Guidense feature overview**

## Signal outputs

- Active analog output according continuous level measurement.
- Active control output for point level detection freely positionable within the measuring range.
- Smart bidirectional digital communication optional to M844 which provides full access for configuration, measurement data and process analysis including a full graphical echo curve profile.

#### **Features**

- 3 types: Single rod probe, Wire rope probe and Coaxial probe.
- Very easy to install due to 4-wire design.
- Measuring range: 100 to 20.000mm.
- Complete galvanic insulation of device electronics from its inputs/outputs and the tank potential.
- Fastest reaction time with 0,5 sec in the market for smallest vessels / tanks.
- Smallest inactive areas in the market.
- Accuracy of ±3mm or 0.03% of measured distance.
- Power requirements: 12 to 30VDC or powered by the M844.
- Resistant to harsh environments with IP68/NEMA6P enclosure.
- Easy and time saving remote configuration is optional through Smart bidirectional digital communication with M844 Data Acquisition and Communication Module.
- Full control is optional to easily read, modify, store and analyse all process parameters from anyplace, anywhere, anytime.
- Full compliance with the ProcessMonitor web-portal or ProcessView software is optional for data history, graphic visualization and/or alarming.
- The Guidense TDR100 can be used with any of the F- and D-Series level monitors and controllers.