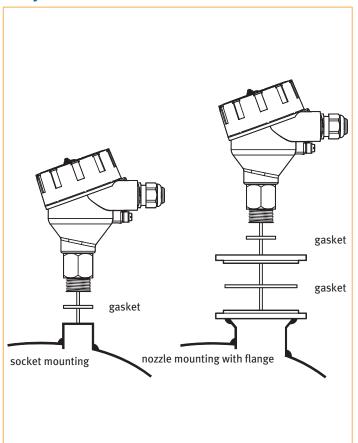

market.
- Accuracy of ±3mm or 0.03% of measured distance.
- Power requirements: 12 to 30VDC or powered by the M844.
- Resistant to harsh environments with IP68/NEMA6P enclosure.
- Easy and time saving remote configuration is optional through Smart bidirectional digital communication with M844 Data Acquisition and Communication Module.
- Full control is optional to easily read, modify, store and analyse all process parameters from anyplace, anywhere, anytime.
- Full compliance with the ProcessMonitor web-portal or ProcessView software is optional for data history, graphic visualization and/or alarming.
- The Guidense TDR100 can be used with any of the F- and D-Series level monitors and controllers.







Count on us

#### **Guidense feature overview**



#### Easy mechanical installation



#### **Guidense dimensions**